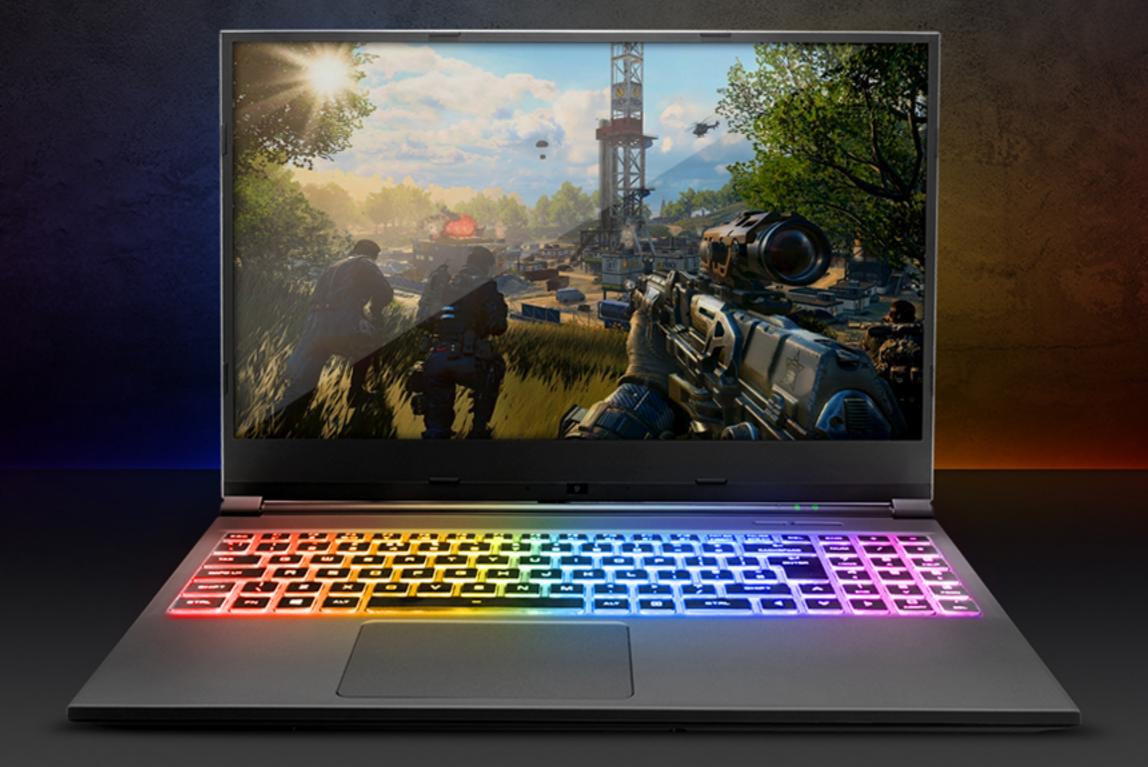

#### **FULL RGB CONTROL** WITH PER-KEY RGB LIGHTING

Take full control of your lighting with the control centre software. With a list of options to choose from, you can customise the keyboard to your heart's desire. You can change each key individually or have a whole spectrum of colours in several effects. With the option to save profiles, you can save each setup to suit your mood and environment.