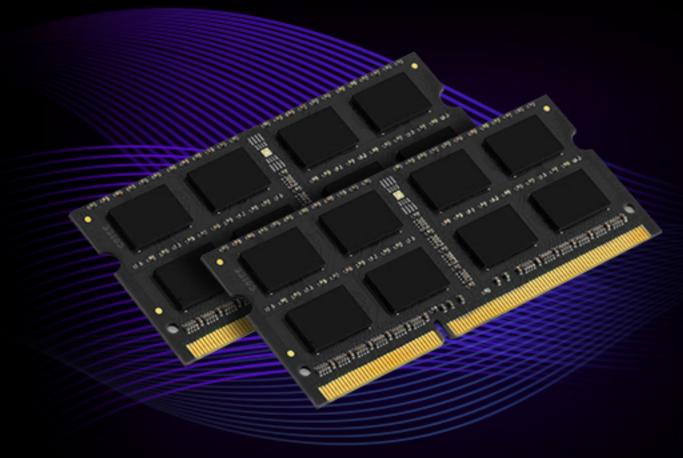

## **CONFIGURABLE RAM**

Customise the memory of the Fusion to reflect your computing needs supporting up to 32GB with a choice between 2133MHz, 2400MHz, and 2666MHz speeds.

Featuring DDR4 technology - delivering higher performance, higher DIMM capacities and improved data integrity whilst keeping low power consumption.