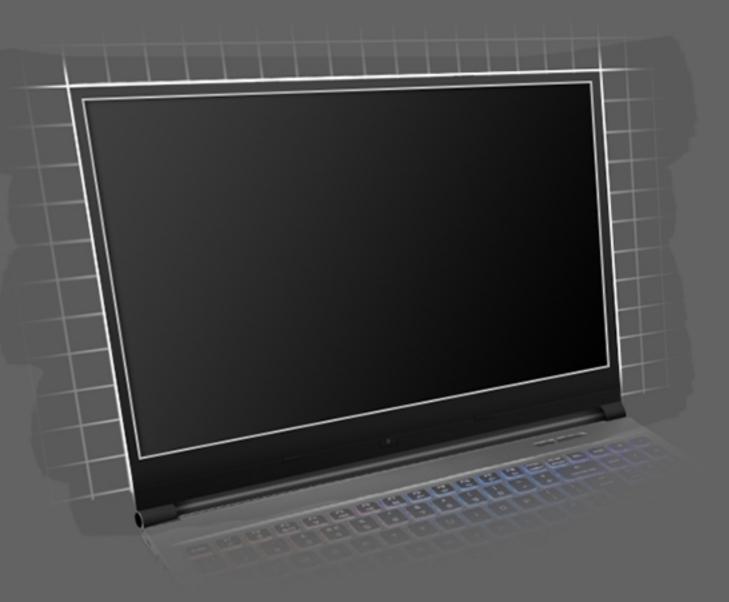

## **SEE THE BIGGER PICTURE**

AN IMMERSIVE AND INNOVATIVE DESIGN

The Fusion allows you to see the bigger picture with narrow bezels measuring at just 7mm wide! The slim borders offer a revolutionary viewing experience, providing a remarkable pixel to border ratio to ensure you are focused on your content.