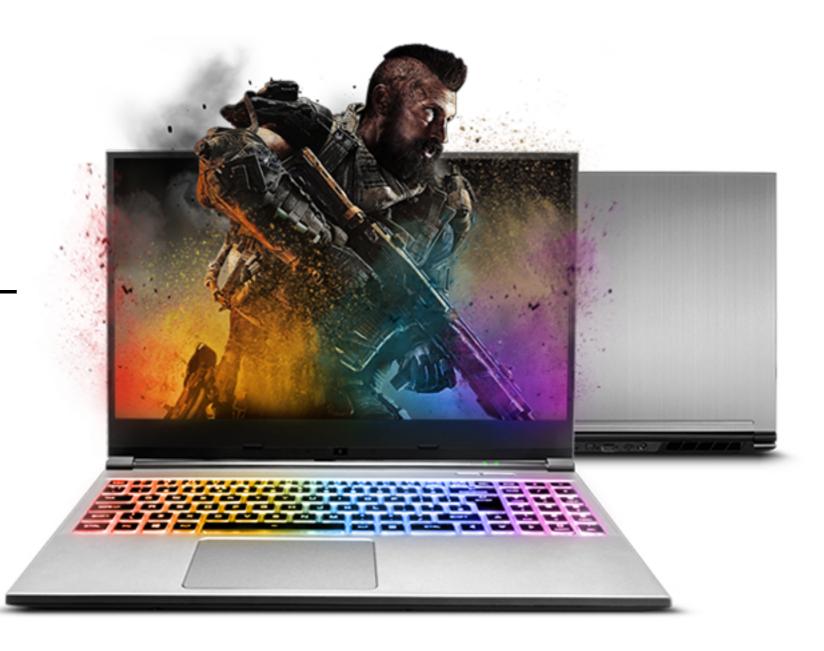

### **15.6" FUSION II** ELEGANT AND STYLISH GAMING LAPTOP

Introducing the 15.6" Fusion, combining the elegance of a professional notebook with the power of a gaming laptop. Powered by 8th Gen Intel® Core<sup>™</sup> processors and NVIDIA's GeForce Max-Q design - providing a thin, fast and quiet gaming experience.

#### **FULL RGB CONTROL** WITH PER-KEY RGB LIGHTING

Take full control of your lighting with the control centre software. With a list of options to choose from, you can customise the keyboard to your heart's desire. You can change each key individually or have a whole spectrum of colours in several effects. With the option to save profiles, you can save each setup to suit your mood and environment.